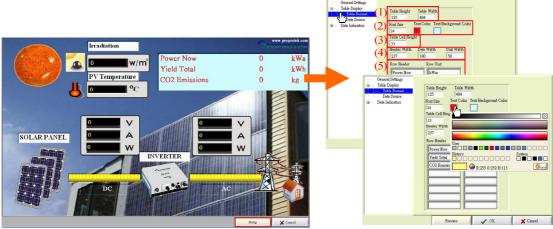

With a great flexibility, all the data on the screen can be defined the display position, format, color even the data source. So you can put the data indicators in where you want to be. The screen background image also can be changed, it support(.jpg, .bmp and .png. You can customize you favorite display situation and provide the customer best solution for PV system monitoring.

**Change Table Format and Data Source** 

**Editable Data Indicator Position** 

Besides, GEOPROTEK provide GS Solar Inverter with great performance and IP65 waterproof. All GS inverter products provide the certifications for CE and VDE UL and CSA.