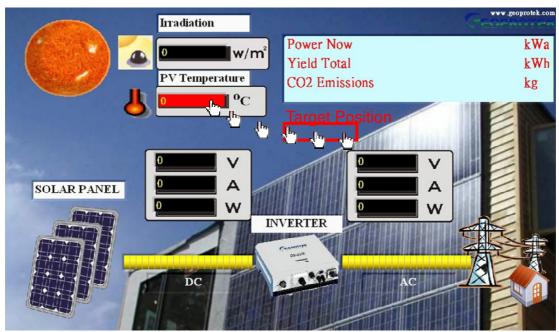

With a great flexibility, all the data on the screen can be defined the display position, format, color even the data source. So you can put the data indicators in where you want to be. The screen background image also can be changed, it support(.jpg, .bmp and .png. You can customize you favorite display situation and provide the customer best solution for PV system monitoring.

**Change Table Format and Data Source** 

**Editable Data Indicator Position** 

Besides, GEOPROTEK provide GS Solar Inverter with great performance and IP65 waterproof. All GS inverter products provide the certifications for CE and VDE UL and CSA.