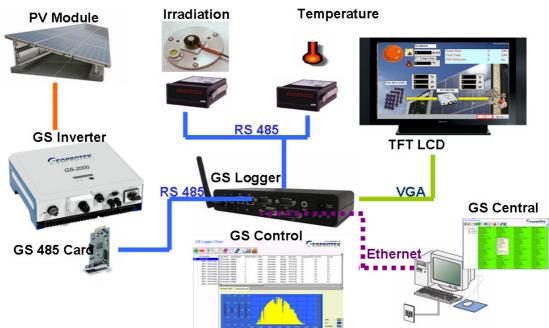

GS Logger is able to connect to GS Inverter directly via GS 485 Card. GS Control is the software install on GS Logger. The software can read Vpv(V), Ipv(A), Ppv(W), kWh, Temperature, Efficiency, Alarm Status, Fac,Zac...etc information from GS Inverter. GS Logger can connect to sensor box with Irradiation and Module Temperature measurement mapping to different inverters. As the alarm occurred, the software can send Email and GSM message automatically. Also, you can connect to a TFT LCD to display via VGA. If you need to remote monitoring the GS Logger data, you can browse via IE or GS Central can real time monitor all GS Logger through Ethernet connection remotely.

With a great flexibility, all the data on the screen can be defined the display position, format, color even the data source. So you can put the data indicators in where you want to be. The screen background image also can be changed, it support(.jpg, .bmp and .png. You can customize you favorite display situation and provide the customer best solution for PV system monitoring.