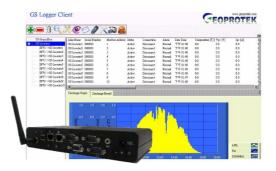

We ,Geoprotek Tech. Inc is mainly for Solar inverter, PV system monitoring devices and software. We are very glad to inform you that we create the new monitor data logger for Solar Inverter. For our product model we called that "GS logger , it can connect up to 50 inverters and monitor the data from Inverter. Also you can check the data via IE web browser.

GS Logger is able to connect to GS Inverter directly via GS 485 Card. GS Control is the software install on GS Logger. The software can read Vpv(V), Ipv(A), Ppv(W), kWh, Temperature, Efficiency, Alarm Status, Fac,Zac...etc information from GS Inverter. GS Logger can connect to sensor box with Irradiation and Module Temperature measurement mapping to different inverters. As the alarm occurred, the software can send Email and GSM message automatically. Also, you can connect to a TFT LCD to display via VGA. If you need to remote monitoring the GS Logger data, you can browse via IE or GS Central can real time monitor all GS Logger through Ethernet connection remotely.