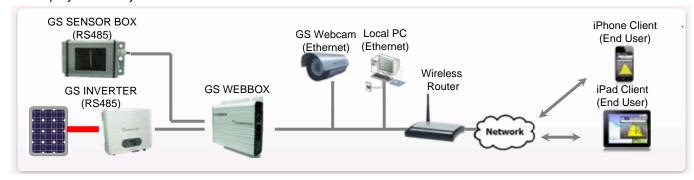

## Connect to a GS WEBBOX:

If you are using a GS WEBBOX in your solar system, you can use your iPhone or iPad directly access the data on the GS WEBBOX while it was in the same subnet. The iPhone/iPad can detect the GS WEBBOX in the network through Wifi and you can choose which device you want to connect. Once you selected the device, the iPhone/iPad will remember your selection and link to the device directly next time you using the software. This is an ideal method for whom want to exam their solar system and want to use their iPad like a display board in your site.