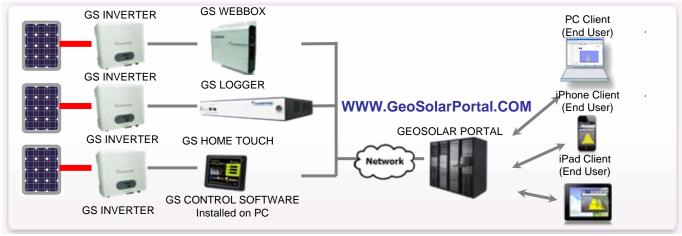

## **Connect to GEOSOLAR PORTAL:**

If you already had an account on GEOSOLAR PORTAL, you can use your iPhone or iPad to login with your account ID and password. The GEOSOLAR PORTAL server supports GS WEBBOX, GS LOGGER, and GS HOME TOUCH platform. Once the device was connected to the internet via a fixed IP, DHCP, PPPOE or GPRS. It will connect to the GEOSOLAR PORTAL Server and upload data to the database automatically and frequently. On your iPhone or iPad, you can use your user ID and password to login and view the solar information including the production, inverter status, live camera...etc. If you did not have an account in GEOSOLAR PORTAL yet, please login with the demo account to view the demo plants data.

## Connect to a GS WEBBOX:

If you are using a GS WEBBOX in your solar system, you can use your iPhone or iPad directly access the data on the GS WEBBOX while it was in the same subnet. The iPhone/iPad can detect the GS WEBBOX in the network through Wifi and you can choose which device you want to connect. Once you selected the device, the iPhone/iPad will remember your selection and link to the device directly next time you using the software. This is an ideal method for whom want to exam their solar system and want to use their iPad like a display board in your site.