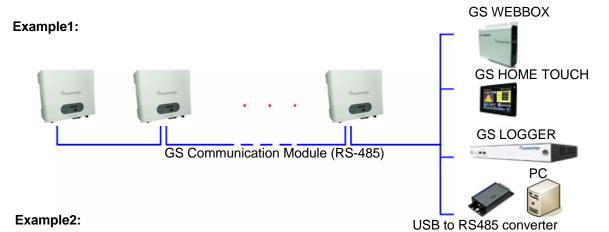

## **GS Communication Module**

GS Communication Module is compact and easy for installation into the inverters. The embedded RS485 connector supports 2 sets of RS485 transfer channel for serial connection of inverters. Or it can connect the inverter directly to PC for inverter performance monitoring

Transmission mode full duplex and half duplex supported.

- •RJ11 interface Friendly connected.
- Excellent transmission quality 9600bps.
- •Flexible registered setting.
- •Free GS Control Software (Basic Version) use on PC