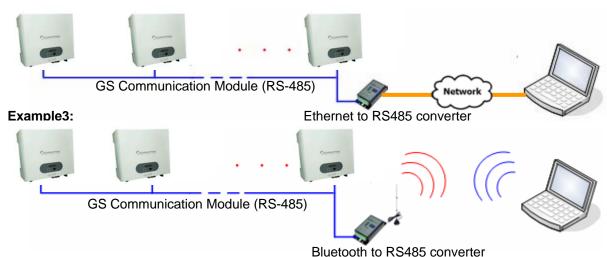

## **GS Communication Module**

GS Communication Module is compact and easy for installation into the inverters. The embedded RS485 connector supports 2 sets of RS485 transfer channel for serial connection of inverters. Or it can connect the inverter directly to PC for inverter performance monitoring

Transmission mode full duplex and half duplex supported.

- •RJ11 interface Friendly connected.
- Excellent transmission quality 9600bps.
- •Flexible registered setting.
- •Free GS Control Software (Basic Version) use on PC