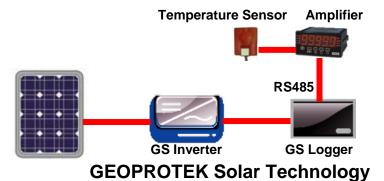

## External PT100 Temperature Sensor (with Amplifier)

In some situation, we need a external temperature sensor to measure the surface temperature on PV module or environment temperature. You can use BCT or PT100 sensor with an amplifier. They are suitable for installation on the field. The sensor with an Amplifier output the RS 485 signal compatible with GS Logger, GS Home Touch, or PC installed with GS Control Software.